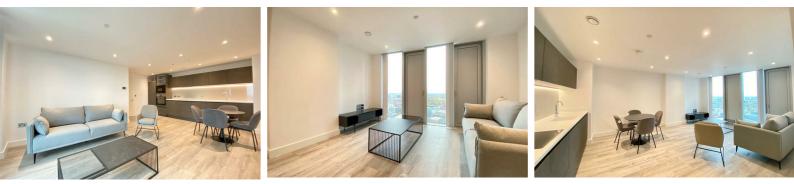

Step into your new fully furnished home and be instantly captivated by the exquisite contemporary interior design. The kitchen, designed for culinary enthusiasts or those wanting to entertain on a Friday night, features top-of-the-line builtin appliances, modern mixer taps, and elegant under cabinet lighting.

Beyond the kitchen, you'll find an open and airy living area, creating a spacious and inviting atmosphere.