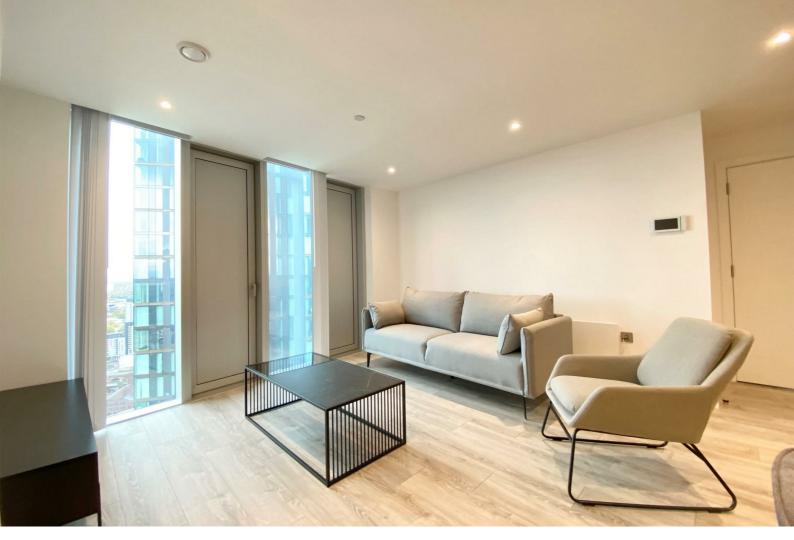

Step into your new fully furnished home and be instantly captivated by the exquisite contemporary interior design. The kitchen, designed for culinary enthusiasts or those wanting to entertain on a Friday night, features top-of-the-line builtin appliances, modern mixer taps, and elegant under cabinet lighting.

Beyond the kitchen, you'll find an open and airy living area, creating a spacious and inviting atmosphere.